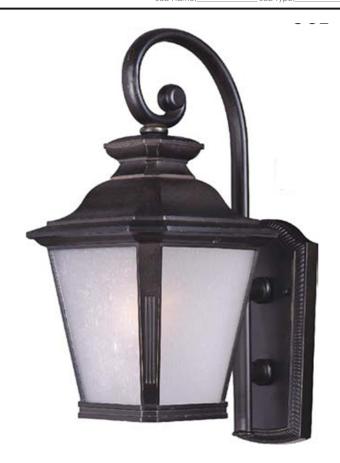

## **PRODUCT DESCRIPTION**

Knoxville is an updated take on the traditional lantern style. Finished in Bronze and with the option of Clear or Frosted glass, our Incandescent version is sure to wow.

\*height from center of outlet to the top of the fixture

### **GLASS**

Frosted Seedy FS