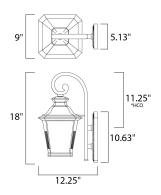

#### **MEASUREMENTS**

DIMENSION : 9" W x 18.5" H x 12.25" Ext : 5.25" W x 10.5" H x 11.25" HCO **BACK PLATE** 

HANGING WEIGHT : 5.81 lb