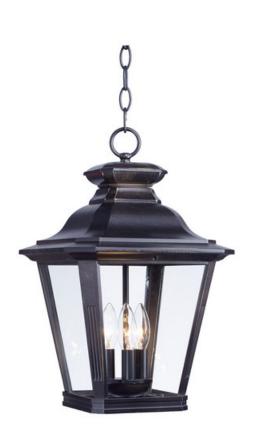

## **PRODUCT DESCRIPTION**

Knoxville is an updated take on the traditional lantern style. Finished in Bronze and with the option of Clear or Frosted glass, our Incandescent version is sure to wow.

## **FINISHES OPTION**

Bronze (BZ)

GLASS Clear CL

MATERIAL Aluminum, Glass

RATINGS cETLus Damp Location

ADDITIONAL OPERATING TEMPERATURE: -20°C (-4°F), 40°C (104°F)

Always consult a qualified electrician before installing any lighting product.