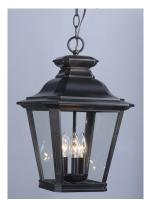

## **PRODUCT DESCRIPTION**

Knoxville is an updated take on the traditional lantern style. Finished in Bronze and with the option of Clear or Frosted glass, our Incandescent version is sure to wow.