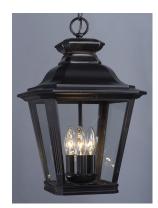

## **PRODUCT DESCRIPTION**

Knoxville is an updated take on the traditional lantern style. Finished in Bronze and with the option of Clear or Frosted glass, our Incandescent version is sure to wow.