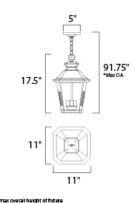

## MEASUREMENTS

MAX OAH

CANOPY

LAMPING

DIMMABLE

BULB

DIMENSION : 11" L x 11" W x 17.5" H : 91.75" OAH : 5" W x 1.25" H x 5" L HANGING WEIGHT : 7.7 lb