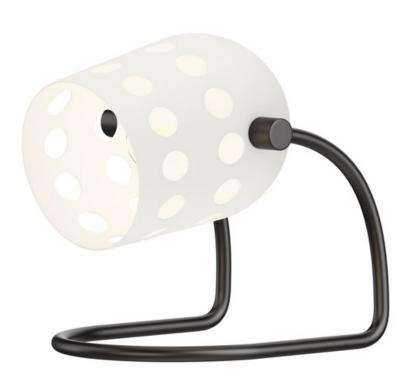

## **PRODUCT DESCRIPTION**

Retro configurations of Mid-Century Modern perforated metal designs inspire this collection of pendants, wall and ceiling mounts complete in a two tone powder coat finish. The spun metal shades are punched with large circular perforations that scatter a pattern of light when lit. Finished in a clean, two-tone Matte White and Black powder coat, these pieces add cheerful character to their space. The oversized shades on the wall sconce and portable lamps also feature a swivel joint that allow you to position the shade and direct the light with ease. A convenient switch on the back of the shade operates a 3-step dimmer to adjust the lamp's brightness at the touch of a button.