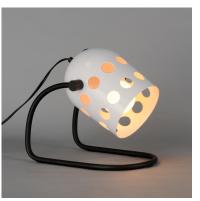

## **PRODUCT DESCRIPTION**

Retro configurations of Mid-Century Modern perforated metal designs inspire this collection of pendants, wall and ceiling mounts complete in a two tone powder coat finish. The spun metal shades are punched with large circular perforations that scatter a pattern of light when lit. Finished in a clean, two-tone Matte White and Black powder coat, these pieces add cheerful character to their space. The oversized shades on the wall sconce and portable lamps also feature a swivel joint that allow you to position the shade and direct the light with ease. A convenient switch on the back of the shade operates a 3-step dimmer to adjust the lamp's brightness at the touch of a button.