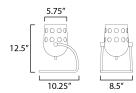

# **MEASUREMENTS**

DIMENSION : 8.5" W x 12.5" H x 10.25" Ext

: 3.3 lb HANGING WEIGHT

LAMPING

INPUT VOLTAGE

BULB : 1 x 40W Incandescent E26 Medium , 40W Total

**BULB INCLUDED** : (Not Included) DIMMABLE : 3 Step Touch LIGHTING\_DIRECTION: Directional