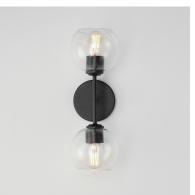

## **PRODUCT DESCRIPTION**

Clear glass globes on a Natural Aged Brass frame create a transitional design that is sure to please. The sloping arms level out to create a simple Mid Century Modern configuration. A full range of the products in this collection include chandeliers, pendants, flush mounts, and sconces.

### **FINISHES OPTION**

Black (BK)

Natural Aged Brass (NAB)

## **GLASS**

Clear CL

# MATERIAL

Steel.Glass