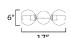

height from center of outlet to the top of the fixture

#### **MEASUREMENTS**

DIMENSION : 17" W x 6" H x 7.75" Ext

MAX OAH : 5" W x 5" H HANGING WEIGHT : 2.2 lb

**LAMPING** 

INPUT VOLTAGE : 120V

: 2 x 60W Incandescent E26 Medium, 120W Total **BULB** 

**BULB INCLUDED** : (Not Included)