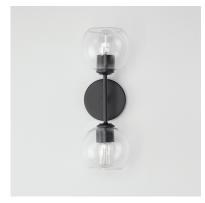

## **PRODUCT DESCRIPTION**

Clear glass globes on a Natural Aged Brass frame create a transitional design that is sure to please. The sloping arms level out to create a simple Mid Century Modern configuration. A full range of the products in this collection include chandeliers, pendants, flush mounts, and sconces.

### **FINISHES OPTION**

Black (BK)

Natural Aged Brass (NAB)

## **GLASS**

Clear CL

# MATERIAL

Steel.Glass