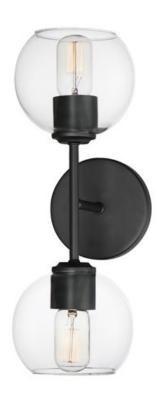

## **PRODUCT DESCRIPTION**

Clear glass globes on a Natural Aged Brass frame create a transitional design that is sure to please. The sloping arms level out to create a simple Mid Century Modern configuration. A full range of the products in this collection include chandeliers, pendants, flush mounts, and sconces.

### **FINISHES OPTION**

Black (BK)

Natural Aged Brass (NAB)

## **GLASS**

Clear CL

# MATERIAL

Steel.Glass