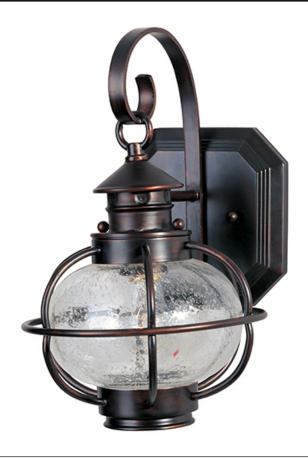

## PRODUCT DESCRIPTION

Portsmouth is a traditional, early American style collection from Maxim Lighting International in Oil Rubbed Bronze finish with Seedy glass.

#### **FINISHES OPTION**

Oil Rubbed Bronze (OI)

## **GLASS**

Seedy CD