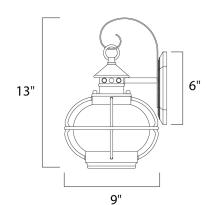

## **MEASUREMENTS**

DIMENSION : 8" W x 13" H x 9" Ext **BACK PLATE** : 6" W x 6" H x 6" HCO

HANGING WEIGHT : 1.21 lb