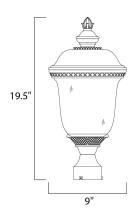

# **PRODUCT DESCRIPTION**

Maxim Lighting's Carriage House VX Collection is made with Vivex, a material twice the strength of resin, is non-corrosive, UV resistant and backed with a 5-Year Limited Warranty. Carriage House VX features our Oriental Bronze finish and Water Glass.



#### **MEASUREMENTS**

DIMENSION : 9" L x 9" W x 19.5" H

HANGING WEIGHT : 4 lb

## **LAMPING**

INPUT VOLTAGE : 120V

: 1 x 60W Incandescent E26 Medium, 60W Total

**BULB INCLUDED** : (Not Included)

DIMMABLE : Yes

#### **FINISHES OPTION**



Oriental Bronze (OB)

## **GLASS**

Water Glass WG

#### MATERIAL

Vivex Resin Composite, Glass

## **RATINGS**

cETLus

Wet Location







# **ADDITIONAL**

OPERATING TEMPERATURE: -20°C (-4°F), 40°C (104°F)

Always consult a qualified electrician before installing any lighting product.



WESTERN DISTRIBUTION CENTER (HEADQUARTER) 253 NORTH VINELAND AVE I CITY OF INDUSTRY, CA 91746