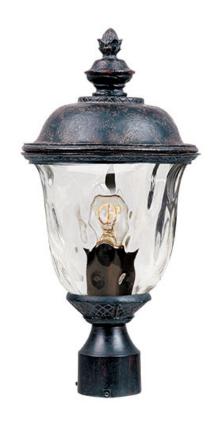

# **PRODUCT DESCRIPTION**

Maxim Lighting's Carriage House VX Collection is made with Vivex, a material twice the strength of resin, is non-corrosive, UV resistant and backed with a 5-Year Limited Warranty. Carriage House VX features our Oriental Bronze finish and Water Glass.

#### **FINISHES OPTION**

Oriental Bronze (OB)

## **GLASS**

Water Glass WG