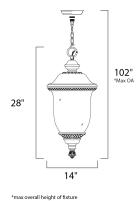

## **MEASUREMENTS**

DIMMABLE

| DIMENSION      |   |     | : | 1    |
|----------------|---|-----|---|------|
| MAX OAH        |   |     | : | 10   |
| HANGING WEIGHT |   |     | : | 1    |
| LAMPING        |   |     |   |      |
| INPUT VOLTAGE  | : | 12  | 0 | V    |
| BULB           | : | 3   | х | 40   |
|                |   | / 1 | ~ | ÷ 1. |

4" L x 14" W x 28" H 02" OAH 1 lb

0W Incandescent E12 Candelabra , 120W Total BULB INCLUDED : (Not Included) :Yes