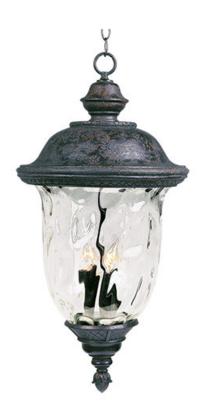

## **PRODUCT DESCRIPTION**

Maxim Lighting's Carriage House VX Collection is made with Vivex, a material twice the strength of resin, is non-corrosive, UV resistant and backed with a 5-Year Limited Warranty. Carriage House VX features our Oriental Bronze finish and Water Glass.

## FINISHES OPTION

GLASS Water Glass WG

MATERIAL Vivex Resin Composite, Glass

RATINGS cETLus Damp Location

ADDITIONAL OPERATING TEMPERATURE: -20°C (-4°F), 40°C (104°F)

Always consult a qualified electrician before installing any lighting product.