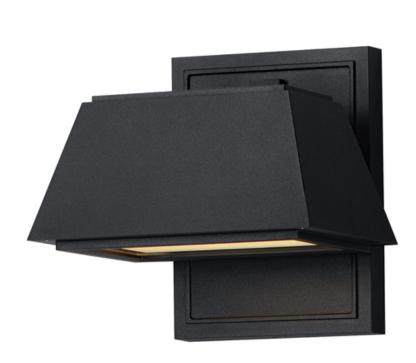

### PRODUCT DESCRIPTION

Referencing the classic French-styled roof line, the Mansard LED sconces accentuate the volume of the roof shape in a more traditional styling than other simpler geometries. High powered LED lights are recessed within these sconces to conceal the light source and provide a Dark Sky application for light directing it downwards alone.