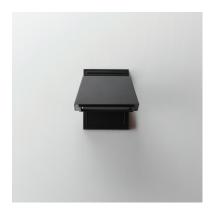

### PRODUCT DESCRIPTION

Referencing the classic French-styled roof line, the Mansard LED sconces accentuate the volume of the roof shape in a more traditional styling than other simpler geometries. High powered LED lights are recessed within these sconces to conceal the light source and provide a Dark Sky application for light directing it downwards alone.

## **MEASUREMENTS**

DIMENSION : 6.5" W x 6.25" H x 6.5" Ext

BACK PLATE : 4.75" W x 6.25" H x 3.25" HCO

HANGING WEIGHT : 2.2 lb