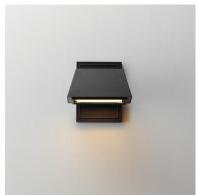

### PRODUCT DESCRIPTION

Referencing the classic French-styled roof line, the Mansard LED sconces accentuate the volume of the roof shape in a more traditional styling than other simpler geometries. High powered LED lights are recessed within these sconces to conceal the light source and provide a Dark Sky application for light directing it downwards alone.

#### LAMPING

INPUT VOLTAGE : 120V

LUMENS : 750 Rated (450 Del.)

BULB : 1 x 12W LED AC Integrated , 12W Total

BULB INCLUDED : (Integrated)

DIMMABLE :

CRI : 90 CRI
COLOR\_TEMP : 3000K
LIGHTING\_DIRECTION : Down