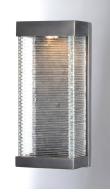

## **PRODUCT DESCRIPTION**

Layers of Clear panels of glass are stacked and fused to create an unusual outdoor design. Integrated LED mounted on the inner Bronze finished hood shed light down the sides of the glass creating an interesting lighting effect.

## **FINISHES OPTION**

Bronze (BZ)

GLASS Clear CL

MATERIAL Vivex

RATINGS cETLus Wet Location

ADDITIONAL INSTALL UP/DOWN: Up

Always consult a qualified electrician before installing any lighting product.

WESTERN DISTRIBUTION CENTER (HEADQUARTER) 253 NORTH VINELAND AVE I CITY OF INDUSTRY, CA 91746