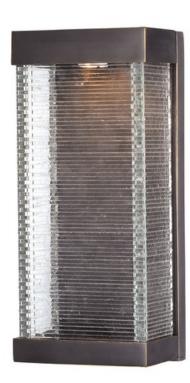

## **PRODUCT DESCRIPTION**

Layers of Clear panels of glass are stacked and fused to create an unusual outdoor design. Integrated LED mounted on the inner Bronze finished hood shed light down the sides of the glass creating an interesting lighting effect.

## **FINISHES OPTION**

Bronze (BZ)

GLASS Clear CL

MATERIAL Vivex

RATINGS cETLus Wet Location

ADDITIONAL INSTALL UP/DOWN: Up

Always consult a qualified electrician before installing any lighting product.

WESTERN DISTRIBUTION CENTER (HEADQUARTER) 253 NORTH VINELAND AVE I CITY OF INDUSTRY, CA 91746