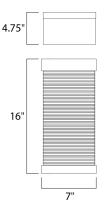

## **MEASUREMENTS**

LAMPING

LUMENS

BULB

CRI

DIMENSION : 7" W x 16" H x 4.75" Ext BACK PLATE : 7" W x 16" H x 8" HCO HANGING WEIGHT : 9.9 lb INPUT VOLTAGE :120V : 960 Rated : 1 x 12W LED AC Integrated , 12W Total **BULB INCLUDED** : (Integrated) DIMMABLE : Triac CL : 90+ CRI COLOR\_TEMP : 3000K LIGHTING\_DIRECTION : Down