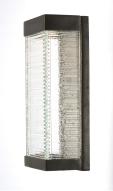

## **PRODUCT DESCRIPTION**

Layers of Clear panels of glass are stacked and fused to create an unusual outdoor design. Integrated LED mounted on the inner Bronze finished hood shed light down the sides of the glass creating an interesting lighting effect.

## **FINISHES OPTION**

Bronze (BZ)

GLASS Clear CL

MATERIAL Vivex

RATINGS cETLus Wet Location

ADDITIONAL INSTALL UP/DOWN: Up

Always consult a qualified electrician before installing any lighting product.

WESTERN DISTRIBUTION CENTER (HEADQUARTER) 253 NORTH VINELAND AVE I CITY OF INDUSTRY, CA 91746