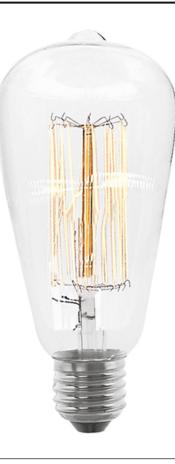

## MEASUREMENTS

: 2.52" W x 5.4" H DIMENSION HANGING WEIGHT : 0.1 lb LAMPING INPUT VOLTAGE : 120V LUMENS : 340 Rated (340 Del.) BULB : 1 x 60W Incandescent E26 Medium ST64 , 60W Total BULB INCLUDED : (Included) DIMMABLE :Yes COLOR\_TEMP :2200K

## GLASS

Clear CL