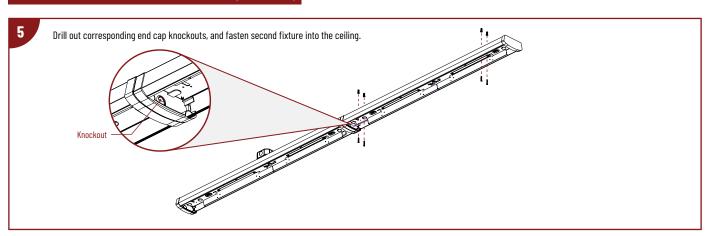

## CONTINUOUS RUN / DAISY CHAIN INSTALLATION (CONTINUED)

NLWPSW-4L334W

4' Wraparound with Selectable Wattage & CCT

READ PRIOR TO ATTEMPTING INSTALLATION ALWAYS TURN OFF MAIN POWER BEFORE INSTALLATION INSTALLATION SHOULD BE CARRIED OUT BY YOUR LOCAL ELECTRICIAN