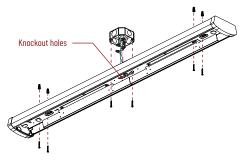

### PENDANT MOUNTED LUMINAIRE INSTALLATION

NLWPSW-4L334W

4' Wraparound with Selectable Wattage & CCT

READ PRIOR TO ATTEMPTING INSTALLATION
ALWAYS TURN OFF MAIN POWER BEFORE INSTALLATION
INSTALLATION SHOULD BE CARRIED OUT BY YOUR LOCAL ELECTRICIAN