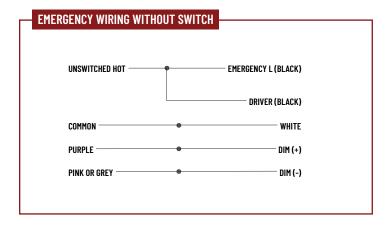

PSW-4L334W

4' Wraparound with Selectable Wattage & CCT

READ PRIOR TO ATTEMPTING INSTALLATION
ALWAYS TURN OFF MAIN POWER BEFORE INSTALLATION
INSTALLATION SHOULD BE CARRIED OUT BY YOUR LOCAL ELECTRICIAN

#### **CONTINUOUS RUN / DAISY CHAIN INSTALLATION**





Connect power feed wires and fasten luminaire to ceiling with hardware (included).





Remove lens from second fixture.

READ PRIOR TO ATTEMPTING INSTALLATION ALWAYS TURN OFF MAIN POWER BEFORE INSTALLATION INSTALLATION SHOULD BE CARRIED OUT BY YOUR LOCAL ELECTRICIAN

## CONTINUOUS RUN / DAISY CHAIN INSTALLATION (CONTINUED)







NLWPSW-4L334W

4' Wraparound with Selectable Wattage & CCT

READ PRIOR TO ATTEMPTING INSTALLATION ALWAYS TURN OFF MAIN POWER BEFORE INSTALLATION INSTALLATION SHOULD BE CARRIED OUT BY YOUR LOCAL ELECTRICIAN





NLWPSW-4L334W

4' Wraparound with Selectable Wattage & CCT

READ PRIOR TO ATTEMPTING INSTALLATION ALWAYS TURN OFF MAIN POWER BEFORE INSTALLATION INSTALLATION SHOULD BE CARRIED OUT BY YOUR LOCAL ELECTRICIAN