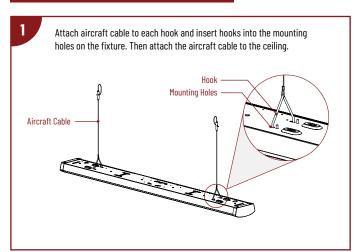

### PENDANT MOUNTED LUMINAIRE INSTALLATION

NLWPSW-4L334W

4' Wraparound with Selectable Wattage & CCT

READ PRIOR TO ATTEMPTING INSTALLATION
ALWAYS TURN OFF MAIN POWER BEFORE INSTALLATION
INSTALLATION SHOULD BE CARRIED OUT BY YOUR LOCAL ELECTRICIAN