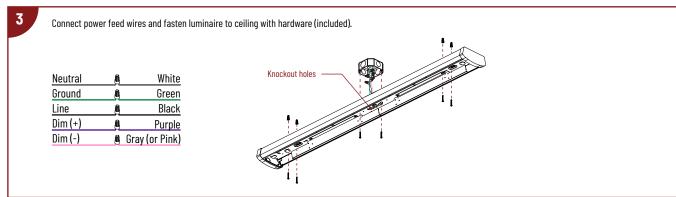

#### **CONTINUOUS RUN / DAISY CHAIN INSTALLATION**

Connect power feed wires and fasten luminaire to ceiling with hardware (included).

Remove lens from second fixture.

READ PRIOR TO ATTEMPTING INSTALLATION ALWAYS TURN OFF MAIN POWER BEFORE INSTALLATION INSTALLATION SHOULD BE CARRIED OUT BY YOUR LOCAL ELECTRICIAN