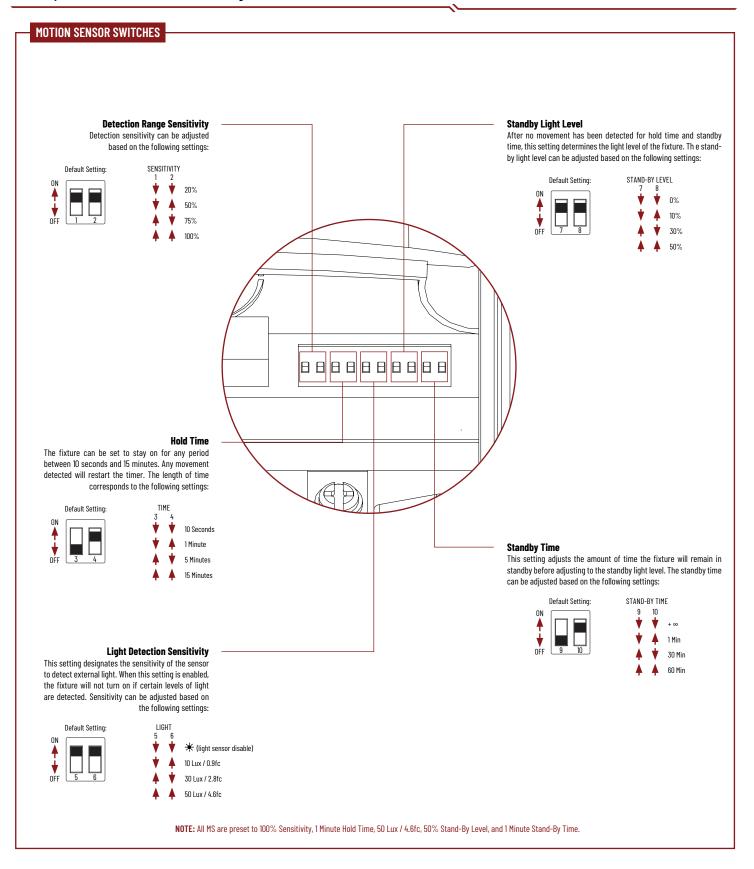

NLWPSW-4L334W

4' Wraparound with Selectable Wattage & CCT

READ PRIOR TO ATTEMPTING INSTALLATION ALWAYS TURN OFF MAIN POWER BEFORE INSTALLATION INSTALLATION SHOULD BE CARRIED OUT BY YOUR LOCAL ELECTRICIAN