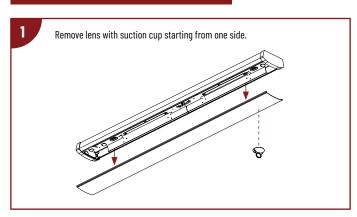

#### SURFACE MOUNTED LUMINAIRE INSTALLATION

NLWPSW-4L334W

4' Wraparound with Selectable Wattage & CCT

READ PRIOR TO ATTEMPTING INSTALLATION
ALWAYS TURN OFF MAIN POWER BEFORE INSTALLATION
INSTALLATION SHOULD BE CARRIED OUT BY YOUR LOCAL ELECTRICIAN