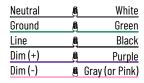

### PENDANT MOUNTED LUMINAIRE INSTALLATION

NLWPSW-4L334W

4' Wraparound with Selectable Wattage & CCT

READ PRIOR TO ATTEMPTING INSTALLATION
ALWAYS TURN OFF MAIN POWER BEFORE INSTALLATION
INSTALLATION SHOULD BE CARRIED OUT BY YOUR LOCAL ELECTRICIAN