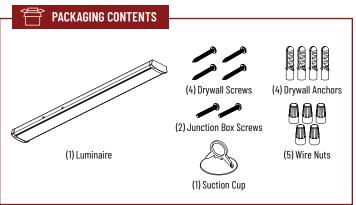

Pour réduire le risque d'incendie, de décharge électrique ou de blessure, lire et suivre les avertissements et les instructions d'installation avant d'installer le produit.
- L'installation doit être effectuée par un électricien qualifié.
- Pour éviter toute décharge électrique, s'assurer que le courant est coupé avant de procéder à l'installation. Tout le câblage doit être installé conformément aux codes de l'électricité.
- Pour éviter le mauvais fonctionnement du produit ou une décharge électrique, ce produit doit être
- Convient à une surface et à un cadre non isolés. NE PAS recouvrir le luminaire d'une doublure isolante ou autre matière similaire.
- NE PAS installer le luminaire sur une surface instable ou facilement cassable.
- NE PAS exercer de force sur la surface du luminaire.







NLWPSW-4L334W

4' Wraparound with Selectable Wattage & CCT

READ PRIOR TO ATTEMPTING INSTALLATION ALWAYS TURN OFF MAIN POWER BEFORE INSTALLATION INSTALLATION SHOULD BE CARRIED OUT BY YOUR LOCAL ELECTRICIAN

#### SURFACE MOUNTED LUMINAIRE INSTALLATION











NLWPSW-4L334W

4' Wraparound with Selectable Wattage & CCT

READ PRIOR TO ATTEMPTING INSTALLATION
ALWAYS TURN OFF MAIN POWER BEFORE INSTALLATION
INSTALLATION SHOULD BE CARRIED OUT BY YOUR LOCAL ELECTRICIAN

### PENDANT MOUNTED LUMINAIRE INSTALLATION











NLWPSW-4L334W

4' Wraparound with Selectable Wattage & CCT

READ PRIOR TO ATTEMPTING INSTALLATION
ALWAYS TURN OFF MAIN POWER BEFORE INSTALLATION
INSTALLATION SHOULD BE CARRIED OUT BY YOUR LOCAL ELECTRICIAN

#### **CONTINUOUS RUN / DAISY CHAIN INSTALLATION**





Connect po