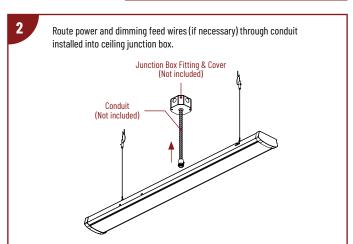

### PENDANT MOUNTED LUMINAIRE INSTALLATION

NLWPSW-4L334W

4' Wraparound with Selectable Wattage & CCT

READ PRIOR TO ATTEMPTING INSTALLATION
ALWAYS TURN OFF MAIN POWER BEFORE INSTALLATION
INSTALLATION SHOULD BE CARRIED OUT BY YOUR LOCAL ELECTRICIAN