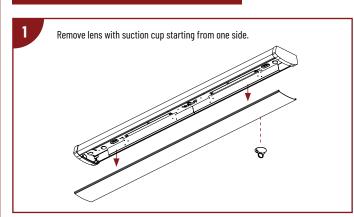

#### SURFACE MOUNTED LUMINAIRE INSTALLATION

NLWPSW-4L334W

4' Wraparound with Selectable Wattage & CCT

READ PRIOR TO ATTEMPTING INSTALLATION
ALWAYS TURN OFF MAIN POWER BEFORE INSTALLATION
INSTALLATION SHOULD BE CARRIED OUT BY YOUR LOCAL ELECTRICIAN