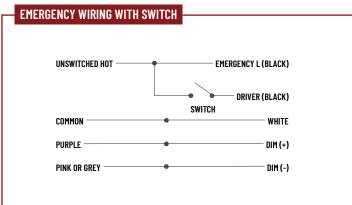

NLWPSW-4L334W

4' Wraparound with Selectable Wattage & CCT

READ PRIOR TO ATTEMPTING INSTALLATION ALWAYS TURN OFF MAIN POWER BEFORE INSTALLATION INSTALLATION SHOULD BE CARRIED OUT BY YOUR LOCAL ELECTRICIAN