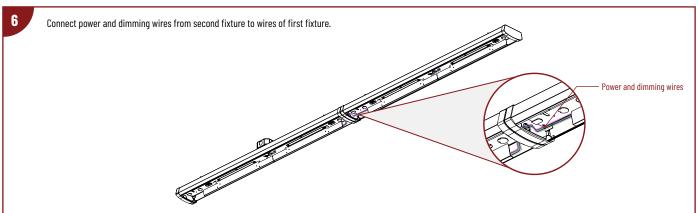

## CONTINUOUS RUN / DAISY CHAIN INSTALLATION (CONTINUED)

NLWPSW-4L334W

4' Wraparound with Selectable Wattage & CCT

READ PRIOR TO ATTEMPTING INSTALLATION ALWAYS TURN OFF MAIN POWER BEFORE INSTALLATION INSTALLATION SHOULD BE CARRIED OUT BY YOUR LOCAL ELECTRICIAN