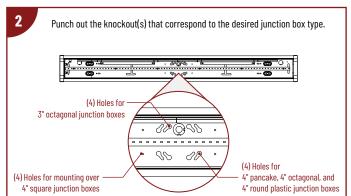

#### SURFACE MOUNTED LUMINAIRE INSTALLATION

NLWPSW-4L334W

4' Wraparound with Selectable Wattage & CCT

READ PRIOR TO ATTEMPTING INSTALLATION
ALWAYS TURN OFF MAIN POWER BEFORE INSTALLATION
INSTALLATION SHOULD BE CARRIED OUT BY YOUR LOCAL ELECTRICIAN