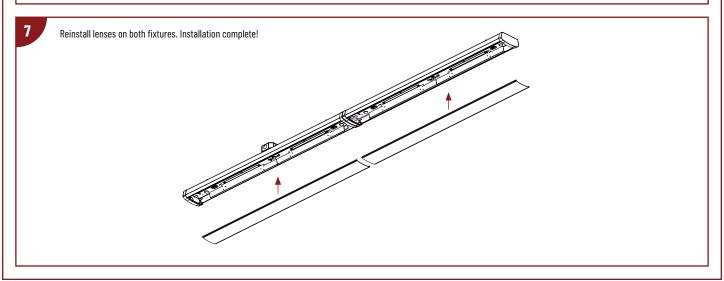

## CONTINUOUS RUN / DAISY CHAIN INSTALLATION (CONTINUED)

NLWPSW-4L334W

4' Wraparound with Selectable Wattage & CCT

READ PRIOR TO ATTEMPTING INSTALLATION ALWAYS TURN OFF MAIN POWER BEFORE INSTALLATION INSTALLATION SHOULD BE CARRIED OUT BY YOUR LOCAL ELECTRICIAN