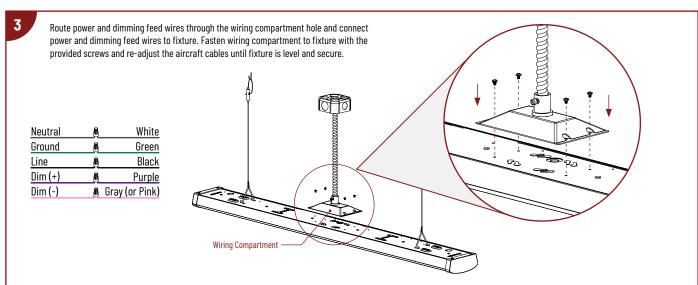

### PENDANT MOUNTED LUMINAIRE INSTALLATION

NLWPSW-4L334W

4' Wraparound with Selectable Wattage & CCT

READ PRIOR TO ATTEMPTING INSTALLATION
ALWAYS TURN OFF MAIN POWER BEFORE INSTALLATION
INSTALLATION SHOULD BE CARRIED OUT BY YOUR LOCAL ELECTRICIAN