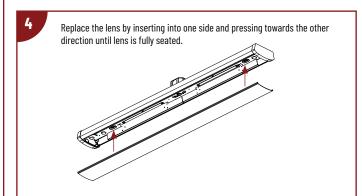

## CONTINUOUS RUN / DAISY CHAIN INSTALLATION (CONTINUED)

NLWPSW-4L334W

4' Wraparound with Selectable Wattage & CCT

READ PRIOR TO ATTEMPTING INSTALLATION ALWAYS TURN OFF MAIN POWER BEFORE INSTALLATION INSTALLATION SHOULD BE CARRIED OUT BY YOUR LOCAL ELECTRICIAN