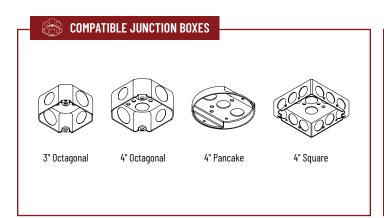

- Pour réduire le risque d'incendie, de décharge électrique ou de blessure, lire et suivre les avertissements et les instructions d'installation avant d'installer le produit.
- L'installation doit être effectuée par un électricien qualifié.
- Pour éviter toute décharge électrique, s'assurer que le courant est coupé avant de procéder à l'installation. Tout le câblage doit être installé conformément aux codes de l'électricité.
- Pour éviter le mauvais fonctionnement du produit ou une décharge électrique, ce produit doit être
- Convient à une surface et à un cadre non isolés. NE PAS recouvrir le luminaire d'une doublure isolante ou autre matière similaire.
- NE PAS installer le luminaire sur une surface instable ou facilement cassable.
- NE PAS exercer de force sur la surface du luminaire.







NLWPSW-4L334W

4' Wraparound with Selectable Wattage & CCT

READ PRIOR TO ATTEMPTING INSTALLATION ALWAYS TURN OFF MAIN POWER BEFORE INSTALLATION INSTALLATION SHOULD BE CARRIED OUT BY YOUR LOCAL ELECTRICIAN

#### SURFACE MOUNTED LUMINAIRE INSTALLATION











NLWPSW-4L334W

4' Wraparound with Selectable Wattage & CCT

READ PRIOR TO ATTEMPTING INSTALLATION
ALWAYS TURN OFF MAIN POWER BEFORE INSTALLATION
INSTALLATION SHOULD BE CARRIED OUT BY YOUR LOCAL ELECTRICIAN

### PENDANT MOUNTED LUMINAIRE INSTALLATION











NLWPSW-4L334W

4' Wraparound with Selectable Wattage & CCT

READ PRIOR TO ATTEMPTING INSTALLATION
ALWAYS TURN OFF MAIN POWER BEFORE INSTALLATION
INSTALLATION SHOULD BE CARRIED OUT BY YOUR LOCAL ELECTRICIAN

#### **CONTINUOUS RUN / DAISY CHAIN INSTALLATION**





Connect