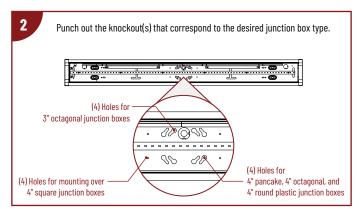

#### SURFACE MOUNTED LUMINAIRE INSTALLATION

NLWPSW-4L334W

4' Wraparound with Selectable Wattage & CCT

READ PRIOR TO ATTEMPTING INSTALLATION
ALWAYS TURN OFF MAIN POWER BEFORE INSTALLATION
INSTALLATION SHOULD BE CARRIED OUT BY YOUR LOCAL ELECTRICIAN