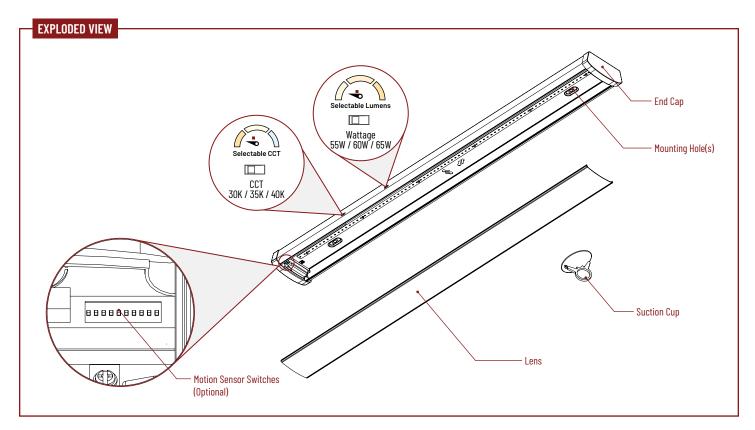

our réduire le risque d'incendie, de décharge électrique ou de blessure, lire et suivre les avertissements et les instructions d'installation avant d'installer le produit.
- L'installation doit être effectuée par un électricien qualifié.
- Pour éviter toute décharge électrique, s'assurer que le courant est coupé avant de procéder à l'installation. Tout le câblage doit être installé conformément aux codes de l'électricité.
- Pour éviter le mauvais fonctionnement du produit ou une décharge électrique, ce produit doit être
- Convient à une surface et à un cadre non isolés. NE PAS recouvrir le luminaire d'une doublure isolante ou autre matière similaire.
- NE PAS installer le luminaire sur une surface instable ou facilement cassable.
- NE PAS exercer de force sur la surface du luminaire.







NLWPSW-4L334W

4' Wraparound with Selectable Wattage & CCT

READ PRIOR TO ATTEMPTING INSTALLATION ALWAYS TURN OFF MAIN POWER BEFORE INSTALLATION INSTALLATION SHOULD BE CARRIED OUT BY YOUR LOCAL ELECTRICIAN

#### SURFACE MOUNTED LUMINAIRE INSTALLATION











NLWPSW-4L334W

4' Wraparound with Selectable Wattage & CCT

READ PRIOR TO ATTEMPTING INSTALLATION
ALWAYS TURN OFF MAIN POWER BEFORE INSTALLATION
INSTALLATION SHOULD BE CARRIED OUT BY YOUR LOCAL ELECTRICIAN

### PENDANT MOUNTED LUMINAIRE INSTALLATION











NLWPSW-4L334W

4' Wraparound with Selectable Wattage & CCT

READ PRIOR TO ATTEMPTING INSTALLATION
ALWAYS TURN OFF MAIN POWER BEFORE INSTALLATION
INSTALLATION SHOULD BE CARRIED OUT BY YOUR LOCAL ELECTRICIAN

#### **CONTINUOUS RUN / DAISY CHAIN INSTALLATION**





Connect powe