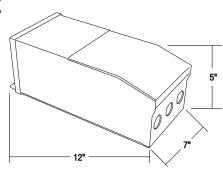

## NMT-1200/12SP NMT-1200/24SP

Width: 5" Length: 7" Height: 12"

Create a complete Catalog Item number: Example: NMT-150/12SP