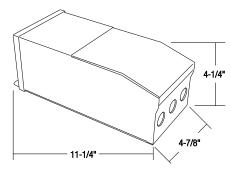

| 12     | 1            | 50'               |
| NMT-300/24SP  | 120   | 24     | 1            | 50'               |
| NMT-600/12SP  | 120   | 12     | 2            | 50'               |
| NMT-600/24SP  | 120   | 24     | 1            | 50'               |
| NMT-1200/12SP | 120   | 12     | 4            | 50'               |
| NMT-1200/24SP | 120   | 24     | 2            | 50'               |

# NMT - 150 - 300 - 600 - 1200 Catalog Number Watts Output Volts NMT 150 = 150 /12SP = 12 300 = 300 /24SP = 24 600 = 600 1200 = 1200

# **BNORA**LIGHTING.

Type
Project
Catalog No.
Lamp/Wattage

# NMT-150/12SP

Width: 2-7/8" Length: 3-1/8" Height: 10"



# NMT-300/12SP NMT-300/24SP

Width: 3-5/8" Length: 4-1/4" Height: 10"



# NMT-600/12SP NMT-600/24SP

Width: 4-1/4" Length: 4-7/8" Height: 11-1/4"



## NMT-1200/12SP NMT-1200/24SP

Width: 5" Length: 7" Height: 12"



Create a complete Catalog Item number: Example: NMT-150/12SP