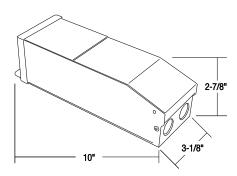

| Volts | Volts  | 25A Breakers | Mounting Distance |
| NMT-150       | 120   | 12     | N/A          | 50'               |
| NMT-300/12SP  | 120   | 12     | 1            | 50'               |
| NMT-300/24SP  | 120   | 24     | 1            | 50'               |
| NMT-600/12SP  | 120   | 12     | 2            | 50'               |
| NMT-600/24SP  | 120   | 24     | 1            | 50'               |
| NMT-1200/12SP | 120   | 12     | 4            | 50'               |
| NMT-1200/24SP | 120   | 24     | 2            | 50'               |

# NMT - 150 - 300 - 600 - 1200 Catalog Number Watts Output Volts NMT 150 = 150 /12SP = 12 300 = 300 /24SP = 24 600 = 600 1200 = 1200

# **BNORA**LIGHTING.

Type
Project
Catalog No.
Lamp/Wattage

# NMT-150/12SP

Width: 2-7/8" Length: 3-1/8" Height: 10"



# NMT-300/12SP NMT-300/24SP

Width: 3-5/8" Length: 4-1/4" Height: 10"



# NMT-600/12SP NMT-600/24SP

Width: 4-1/4" Length: 4-7/8" Height: 11-1/4"



## NMT-1200/12SP NMT-1200/24SP

Width: 5" Length: 7" Height: 12"



Create a complete Catalog Item number: Example: NMT-150/12SP