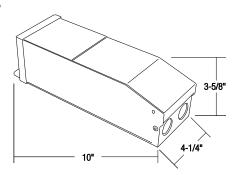

120   | 12     | N/A          | 50'               |
| NMT-300/12SP  | 120   | 12     | 1            | 50'               |
| NMT-300/24SP  | 120   | 24     | 1            | 50'               |
| NMT-600/12SP  | 120   | 12     | 2            | 50'               |
| NMT-600/24SP  | 120   | 24     | 1            | 50'               |
| NMT-1200/12SP | 120   | 12     | 4            | 50'               |
| NMT-1200/24SP | 120   | 24     | 2            | 50'               |

# NMT - 150 - 300 - 600 - 1200 Catalog Number Watts Output Volts NMT 150 = 150 /12SP = 12 300 = 300 /24SP = 24 600 = 600 1200 = 1200

# **BNORA**LIGHTING.

Type
Project
Catalog No.
Lamp/Wattage

# NMT-150/12SP

Width: 2-7/8" Length: 3-1/8" Height: 10"



# NMT-300/12SP NMT-300/24SP

Width: 3-5/8" Length: 4-1/4" Height: 10"



# NMT-600/12SP NMT-600/24SP

Width: 4-1/4" Length: 4-7/8" Height: 11-1/4"



## NMT-1200/12SP NMT-1200/24SP

Width: 5" Length: 7" Height: 12"



Create a complete Catalog Item number: Example: NMT-150/12SP