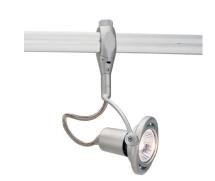

# PRODUCT DESCRIPTION

Line voltage MR16 adjustable gimbal ring fixture. MR16 lamp clips directly into the adjustable gimbal ring. Luminaire has small stem extending from rail connector, allowing full aiming and 350° adjustment with a low profile.

# **PRODUCT IMAGES & DIMENSIONS**