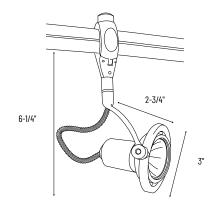

le gimbal ring. Luminaire has small stem extending from rail connector, allowing full aiming and 350° adjustment with a low profile.

### CONSTRUCTION

**Housing:** Main body constructed from one piece 0.07" die-cast aluminum. Accent Ring – die-cast aluminum, secured to the main body by a screw.

Stem: Material: 0.07" die-cast aluminum.

# ELECTRICAL Input Voltage: 120V

**Wiring:** 18 Gauge AWG 200°C, 300V

**Socket:** GU10 porcelain base with nickel plated copper contacts. **Universal Connector:** Construction: 0.07" die cast aluminum shell

**Contacts:** Copper for positive and neutral Copper contact spring on top to provide solid contact with ground conductor located on top of rail.

## LISTINGS AND WARRANTY

· cULus Listed for Dry Location only



# **PRODUCT IMAGES & DIMENSIONS**





# **Lika Luminaire**

 Catalog No.
 Finish

 NRS11-108
 BN = Brushed Nickel

 BZ = Bronze
 S = Silver

Example: NRS11-108BN = Lika Luminaire with Accent Ring, Brushed Nickel Finish