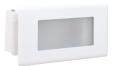

### PRODUCT IMAGES AND DIMENSIONS

NSI-602 White Lensed Face Plate

NSI-602BZ Bronze Lensed Face Plate

| LED Step Light with Lensed Face Plate                                                                                                 | Optional Accessories                                                               |
|---------------------------------------------------------------------------------------------------------------------------------------|------------------------------------------------------------------------------------|
| Finish NSI-602 = LED Step Light with Lensed Face Plate, White finish NSI-602BZ = LED Step Light with Lensed Face Plate, Bronze finish | Description<br>NRA-28/0.5IN = 27" Flat bar hangers<br>NRA-60 = 24-1/2" Bar hangers |