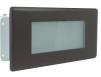

### PRODUCT IMAGES AND DIMENSIONS

NSI-602 White Lensed Face Plate

NSI-602BZ Bronze Lensed Face Plate

| LED Step Light with Lensed Face Plate                                                                                                 | Optional Accessories                                                               |
|---------------------------------------------------------------------------------------------------------------------------------------|------------------------------------------------------------------------------------|
| Finish NSI-602 = LED Step Light with Lensed Face Plate, White finish NSI-602BZ = LED Step Light with Lensed Face Plate, Bronze finish | Description<br>NRA-28/0.5IN = 27" Flat bar hangers<br>NRA-60 = 24-1/2" Bar hangers |