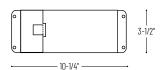

### PRODUCT IMAGES AND DIMENSIONS

NSI-602 White Lensed Face Plate

NSI-602BZ Bronze Lensed Face Plate

| LED Step Light with Lensed Face Plate                                                                                                 | Optional Accessories                                                               |
|---------------------------------------------------------------------------------------------------------------------------------------|------------------------------------------------------------------------------------|
| Finish NSI-602 = LED Step Light with Lensed Face Plate, White finish NSI-602BZ = LED Step Light with Lensed Face Plate, Bronze finish | Description<br>NRA-28/0.5IN = 27" Flat bar hangers<br>NRA-60 = 24-1/2" Bar hangers |