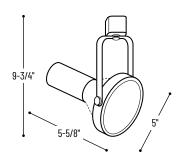

CTION

**Housing:** 0.030" Deep drawn steel construction with simple, yet decorative design. All edges are softened for aesthetic appearance

Yoke: 0.085" Rigid steel "wishbone" yoke connects fixture housing to electrical contact head.

**ELECTRICAL Voltage:** 120V input **Socket:** Medium base

Lamp: 150W PAR38 max. (not included)

### FINISH

Available in black, bronze, natural metal, silver and white finishes.

# **ONE/TWO CIRCUIT CONVERSION**

Positive contact (opposite neutral and ground contacts) is preset to "down" position at factory but may be raised to the higher position to install onto the second circuit of Nora Lighting NT- 2300 series two-circuit track.

# LABELS AND LISTINGS

**UL** Listed



# PRODUCT IMAGES AND DIMENSIONS







NTH-108N Natural Metal Rear Loading Gimbal



# **PAR38 Rear Loading Gimbal Ring**

 Catalog No.
 Finish
 Style

 NTH-108
 B = Black BZ = Bronze IV J = J-style
 /J = J-style

 N = Natural Metal S = Silver W = White
 /L = L-style

Example: NTH-108B = PAR38 Rear Loading Gimbal Ring, Black Finish, H-Style Adapter