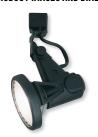

# NTH-132

Belgium™ Die-Cast PAR30 Front Loading Gimbal Lamp: 75W PAR30 max.

| Туре        |  |
|-------------|--|
| Project     |  |
| Catalog No. |  |
| Notes       |  |

# PRODUCT DESCRIPTION

Line voltage front-loading gimbal fixture. Heavy die-cast construction provides superior strength, rigidty, and heat dissipation. Locking front ring protects lamp and enhances appearance. Front loading capability provides quick, easy lamp maintenance with minimal interference with original fixture aiming.