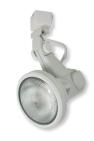

## PRODUCT IMAGES AND DIMENSIONS

**NTH-132W**White Belgium™
Front Loading Gimbal