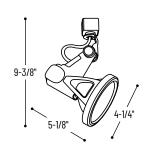

## PRODUCT IMAGES AND DIMENSIONS

**NTH-132W**White Belgium™
Front Loading Gimbal