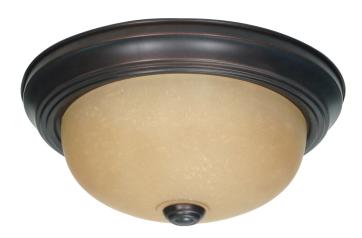

## NUVO 60-1255

2-Light Small Dome Flush Ceiling Light Fixture in Mahogany Bronze Finish with Champagne Linen Glass

Fixture Type Close-To-Ceiling Flush

Style Transitional

Width 11.375"

Shade Description Champagne Washed Linen

Height 4.875"

Shade Material Glass

Max Wattage 60 Watts

Bulb Type A19 Bulb

Bulb Included No

Certification UL Listed

CA Prop-65 Warning

Energy Star No