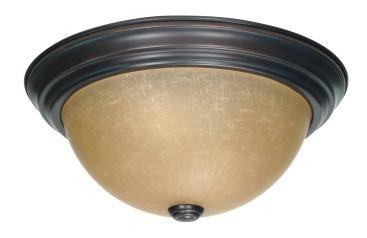

## NUVO 60-1256

2-Light Medium Dome Flush Ceiling Light Fixture in Mahogany Bronze Finish with Champagne Linen Glass

Fixture Type

Close-To-Ceiling Flush

Collection

No

Style

Transitional

Finish

Mahogany Bronze

Width 13.125" Height 5.375"

**Shade Description** 

Champagne Washed Linen

Shade Material

Glass

Number of Lights