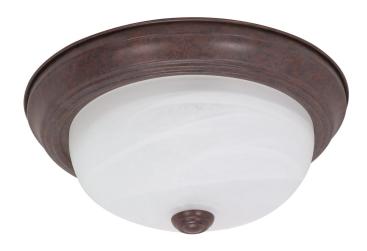

## NUVO 60-205

2-Light 11" Flush Mount Ceiling Light Fixture in Old Bronze Finish with Alabaster Glass

Fixture Type

Close-To-Ceiling Flush

Collection

No

Style

Transitional

Finish

Old Bronze

Width 11.375" Height 4.875"

**Shade Description** 

Alabaster

Shade Material

Glass

Number of Lights

2-Lights

Max Wattage

60 Watts

Lamp Type

Incandescent

**Bulb Type** 

A19 Bulb

Bulb Base