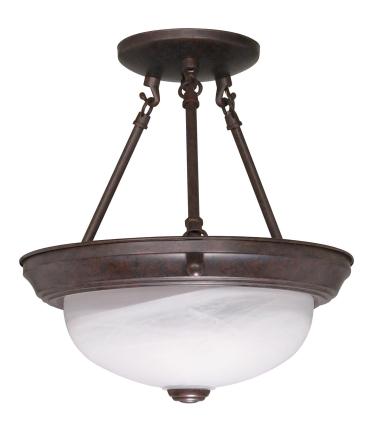

## NUVO 60-208

## 2-Light 11" Semi Flush Mount Ceiling Light Fixture in Old Bronze Finish with Alabaster Glass

Fixture Type Close-To-Ceiling Semi Flush

**Style** Transitional

Width 11.375"

Shade Description Alabaster

Number of Lights 2-Lights