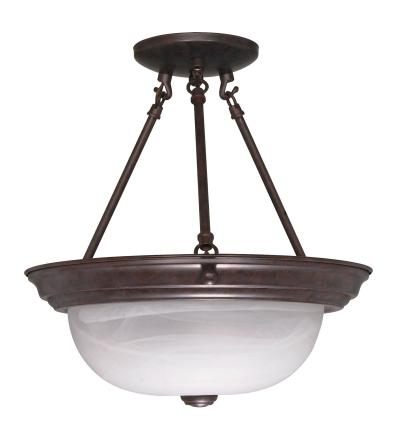

## NUVO 60-209

2-Light 13" Semi Flush Mount Ceiling Light Fixture in Old Bronze Finish with Alabaster Glass

Fixture Type

Close-To-Ceiling Semi Flush

Collection

No

Style

Transitional

Finish

Old Bronze

Width 13.25" Height 14"

Shade Description

Alabaster

Shade Material

Glass

Number of Lights