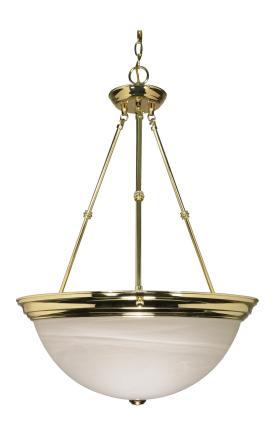

## NUVO 60-220

3-Light 20" Hanging Pendant Light Fixture in Polished Brass Finish with Alabaster Glass

Fixture Type

Pendants 3-Light

Collection

No

Style

Transitional

Finish Polished Brass

Width 20"

Height 27.75"

Shade Description

Alabaster

Shade Material

Glass

Chain 48"

Number of Lights 3-Lights

Max Wattage

60 Watts

Lamp Type Incandescent

Bulb Base

Bulb Type A19 Bulb

Medium Base

Replaceable Light Source Yes