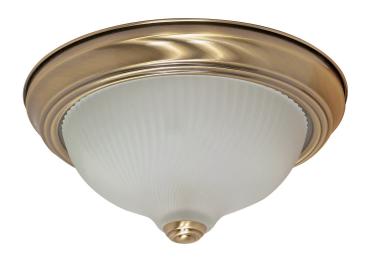

## NUVO 60-237

2-Light Flush Mount Ceiling Light Fixture in Antique Brass Finish with Frosted Swirl Glass

Fixture Type

Close-To-Ceiling Flush

Collection

No

Style

Traditional

Finish **Antique Brass** 

Width 11.375" Height 4.875"

**Shade Description** 

Frosted Swirl

Shade Material

Glass

Number of Lights

2-Lights