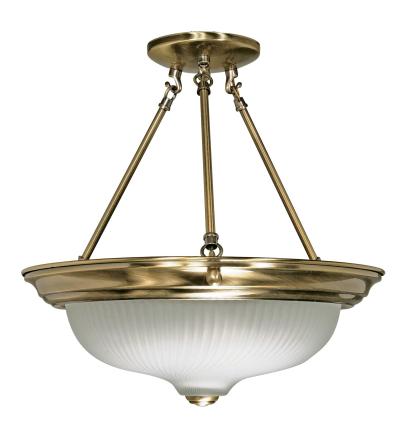

## NUVO 60-242

## 3-Lights Semi Flush Mount Ceiling Light Fixture in Antique Brass Finish with Frosted Swirl Glass

Fixture Type Close-To-Ceiling Semi Flush

**Style** Traditional

Width 15.25"

Shade Description Frosted Swirl

Collection

Finish Antique Brass

Height 15.5"

Shade Material Glass

Max Wattage 60 Watts

Bulb Type A19 Bulb

Bulb Included No

Certification UL Listed