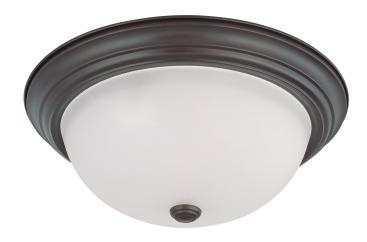

## NUVO 60-3147

3-Light 15" Large Flush Mount Ceiling Light Fixture in Mahogany Bronze Finish with Frosted White Glass

Fixture Type

Close-To-Ceiling Flush

Collection

No

Style

Transitional

Finish

Mahogany Bronze

Width 15.25" Height 6"

**Shade Description** 

Frosted White

Shade Material

Glass

Number of Lights