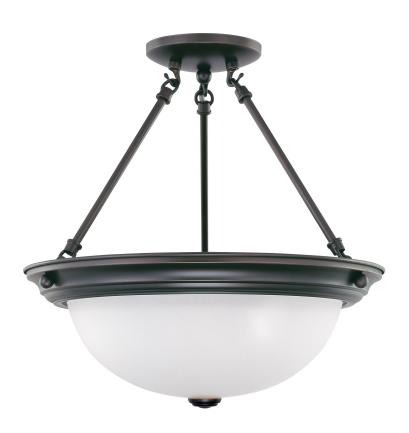

## NUVO 60-3151

3-Light Large Semi Flush Mount Ceiling Light in Mahogany Bronze Finish with Frosted White Glass

Fixture Type

Close-To-Ceiling Semi Flush

Collection

No

Style

Transitional

Finish

Mahogany Bronze

Width

15.25"

Height 15.5"

Shade Description

Frosted White

Shade Material Glass

Number of Lights

3-Lights

Max Wattage

60 Watts

Lamp Type

Incandescent

**Bulb Type** A19 Bulb

Bulb Base Medium Base **Bulb Included** 