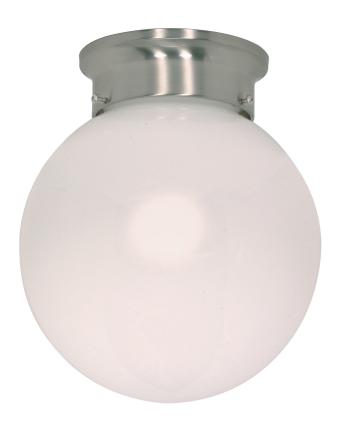

## NUVO 60-432

1-Light 6" Flush Mount Globe Ceiling Light in Brushed Nickel Finish with White Glass and (1) 13W GU24 **Bulb Included** 

Fixture Type Close-To-Ceiling Flush

Collection No

Style Utility

6"

Finish Brushed Nickel