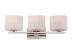

## NUVO 60-5173

## 3-Light Polished Nickel Vanity Light Fixture with **Etched Opal Glass**

Fixture Type

Vanity & Wall 3-Light

Collection

Breeze

Style

Transitional

Finish

Polished Nickel

Width 24"

Height 8.25"

Shade Description

**Etched Opal** 

Glass

Extension

5.75"

Number of Lights

Shade Material

3-Lights

Max Wattage

100 Watts

Lamp Type Incandescent

Bulb Type

A19 Bulb

Bulb Base

Medium Base

**Bulb Included** 

No

Replaceable Light Source

Yes

Certification

**UL** Listed

Safety Rated

CA Prop-65

Warning

Damp Location

**Energy Saver** No

**Energy Star** 

No

**UPC** 

045923651731

Warranty

1-Year Warranty