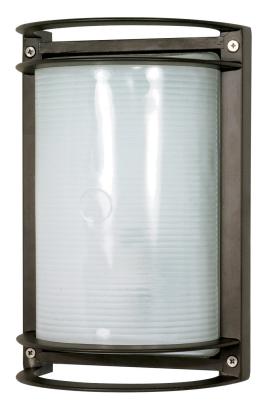

## NUVO 60-531

## 1-Light Rectangular Die Cast Bulkhead Light in Architectural Bronze Finish with Glass Lens

Fixture Type Outdoor Wall Light

Style Transitional

Width 6.5"

Shade Description Frosted Diffuser

Extension 4.875"