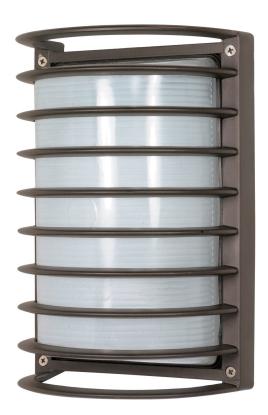

## NUVO 60-533

1-Light Rectangular Caged Die Cast Bulkhead Light in Architectural Bronze Finish with Glass Lens

Fixture Type

Outdoor Wall Light

Collection

No

Style

Transitional

Finish

Architectural Bronze

Width 6.5"

Height 10"

**Shade Description** 

Frosted Diffuser

Shade Material

Glass