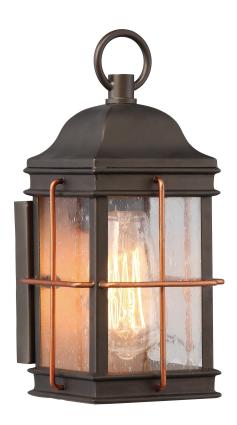

## NUVO 60-5831

Howell - 1 Light Small Outdoor Wall Fixture with 60w Vintage Lamp Included; Bronze with Copper Accents Finish

Fixture Type Collection Outdoor Wall Light Howell

Width Finish Bronze with Copper Accents 5.25"

Finish Height 11.125"

> Shade Material Glass

1-Light Lumen Output

Wattage 60 Watts

**Bulb Base** Medium Base

Replaceable Light Source Yes

CA Prop-65 Warning

**Energy Star** No

Warranty 1-Year Warranty

Average Rated Hours 3000

CRI 100

Dimmable/Non-Dimmable

Yes - Dimmable

**Shade Description** Clear Seeded Glass

Extension 5.375"

Number of Lights Light Source Incandescent

Max Wattage 240 Lumens 60 Watts

> Bulb Type ST19 Bulb

**Bulb Included** Yes

> Safety Rated cUL - Wet

**Energy Saver** No

> **UPC** 045923658310

Voltage 120 Volts

> Kelvin Temp 2700