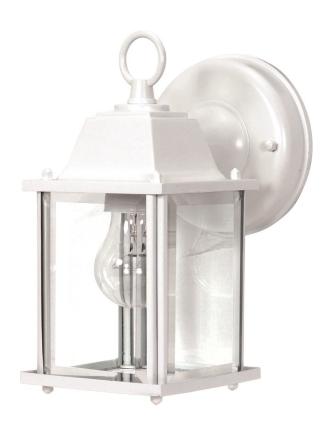

## NUVO 60-636

1-Light Small Outdoor Cube Lantern in White Finish with Clear Beveled Glass

Fixture Type Collection
Outdoor Wall Light No

Jataoor Wall Eight

Style

Utility

Finish White

Width Height 4.375" 8.625"

Shade Description Shade Material Clear Beveled Glass

Extension Top to Outlet 6.125" 3"

Number of Lights Max Wattage 1-Light 60 Watts

Lamp TypeBulb TypeIncandescentA19 Bulb

Bulb Base Bulb Included Medium Base No