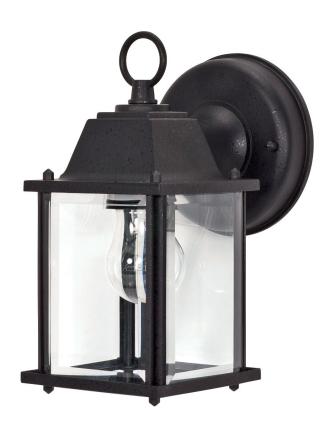

## NUVO 60-638

1-Light Small Outdoor Cube Lantern in Textured Black Finish with Clear Beveled Glass

Fixture Type

Outdoor Wall Light

Collection

No

Style

Utility

Finish

Textured Black

Width 4.375" Height 8.625"

**Shade Description** 

Clear Beveled

Shade Material

Glass

Extension 6.125"

Top to Outlet

Number of Lights

1-Light

Max Wattage 60 Watts

Lamp Type

Incandescent

Bulb Type

A19 Bulb