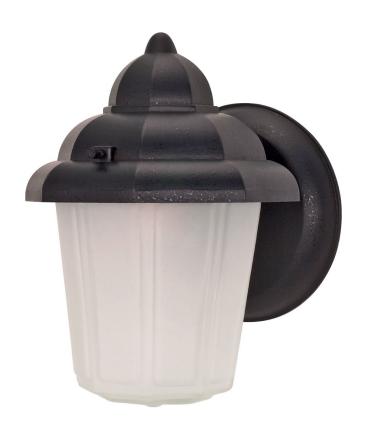

## NUVO 60-641

1-Light Small Hooded Outdoor Lantern in Textured Black Finish with Satin Frosted Glass

Fixture Type

Outdoor Wall Light

Collection

No

Style

Utility

Finish

Textured Black

Width 6"

Height 8.875"

Shade Description

Satin Frosted

Shade Material

Glass