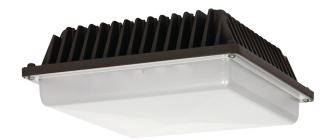

## 33W LED Low Profile Canopy Fixture

Fixture Type

Outdoor Flush

Collection

No

Style Utility

Finish Bronze

Width 10.23" Height 3.75"