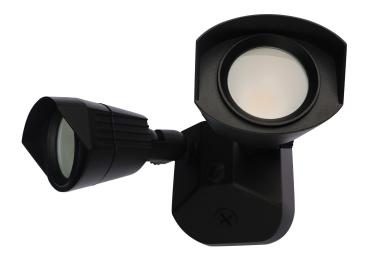

## NUVO 65-214

## LED Security Light; Dual Head; Black Finish; 3000K

Fixture Type Outdoor Security Light

**Style** Utility

Length 7.63"

Shade Material Glass

Light Source LED

Wattage 20 Watts

Bulb Type LED

Finish Black

Width 4.16"

Number of Modules 2-Module

Lumen Output 1900 Lumens

Lamp Type LED Module

Bulb Included Yes

Safety Rated cULus - Wet

Energy Saver Yes