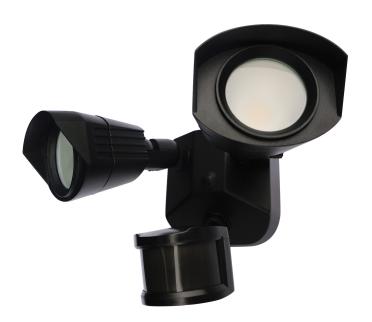

## NUVO 65-215

LED Security Light; Dual Head; Black Finish; 3000K; Motion Sensor

Black

Fixture Type Collection Outdoor Security Light No

Style Finish

Utility

Length Width 7.63" 4.16"

Shade Material **Number of Modules** 

Glass 2-Module

Lumen Output Light Source 1900 Lumens LED

Wattage Lamp Type 20 Watts LED Module

Bulb Type **Bulb Included** 

LED Yes

Replaceable Light Source Safety Rated cULus - Wet

CA Prop-65 **Energy Saver** Warning Yes