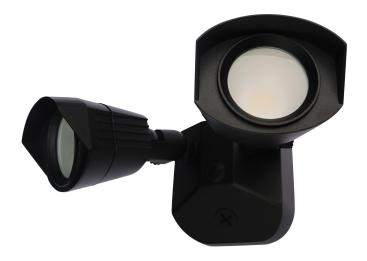

## NUVO 65-220

## LED Security Light; Dual Head; Black Finish; 4000K

Fixture Type Outdoor Security Light

**Style** Utility

Length 7.63"

Shade Material Glass

Light Source

Wattage 20 Watts

Bulb Type LED

Replaceable Light Source No

CA Prop-65 Warning

Energy Star Yes

Warranty 5-Year Warranty

Voltage 120 Volts

RoHS Compliant Yes

Kelvin Temp 4000K

Photocell No Collection No

Finish Black

> Width 4.16"

Number of Modules 2-Module

Lumen Output 1900 Lumens

Lamp Type LED Module

Bulb Included Yes

Safety Rated cULus - Wet

Energy Saver Yes

UPC 045923680427

Operating Temperature -30C (-22F) to a maximum of +50C (+122F)

Average Rated Hours 50000

Lamp Code LED DUAL HEAD SECURITY LIGHT CRI 80

Dimmable/Non-Dimmable Non-Dimmable