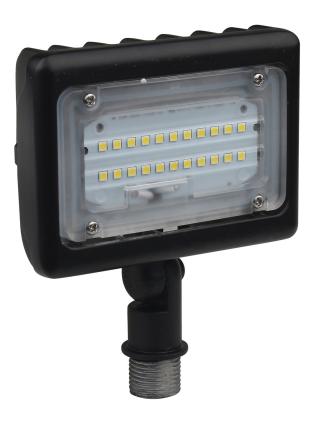

## NUVO 65-531

## LED Small Flood Light; 15W; 3000K; Bronze Finish

Fixture Type Outdoor Landscape

Style Utility

Length 5.41

Height 1.50

Light Source LED

Wattage 15 Watts

Bulb Type LED

Dimmable/Non-Dimmable Non-Dimmable Collection No

Finish Bronze

Width 4.31

Number of Modules 1-Module

Lumen Output 1593 Lumens

Lamp Type Flood Light

Bulb Included Yes

Safety Rated cULus - Wet