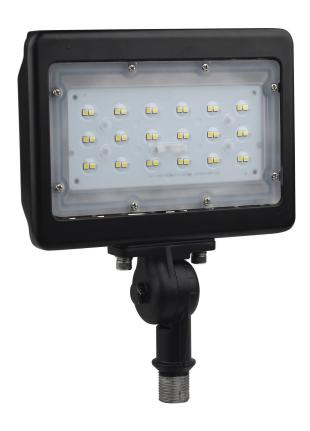

## NUVO 65-534

## LED Medium Flood Light; 30W; 3000K; Bronze Finish

Fixture Type

Outdoor Landscape

Collection

No

Style Utility Finish Bronze

Length

Width

9.19

7.09

Height 1.91

**Number of Modules** 

1-Module

Light Source

LED

Lumen Output