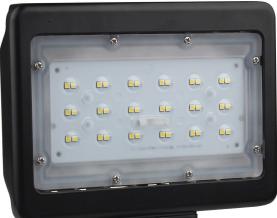

## LED Medium Flood Light; 30W; 4000K; Bronze Finish

Fixture Type Outdoor Landscape

Style Utility

Length 9.19

Height 1.91

Light Source LED

Wattage 30 Watts

Bulb Type LED

Replaceable Light Source No

CA Prop-65 Warning

Energy Saver Yes

UPC 045923680816

Operating Temperature -20C (-4F) to a maximum of +45C (+113F)

Average Rated Hours 50000

Lamp Code LED 30W MEDIUM FLOOD LIGHT CRI 80+

Dimmable/Non-Dimmable Non-Dimmable Collection No

Finish Bronze

Width 7.09

Number of Modules 1-Module

Lumen Output 3427 Lumens

Lamp Type Flood Light

Bulb Included Yes

Safety Rated cULus - Wet

CEC California T24 Compliant

Energy Star No

Warranty 5-Year Warranty

Voltage 100-277 Volts

RoHS Compliant Yes

Kelvin Temp 4000K

Photocell No

Additional Information IP65 Rated