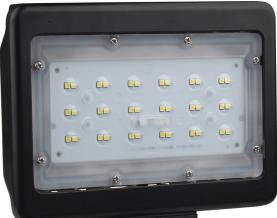

## LED Medium Flood Light; 30W; 5000K; Bronze Finish

Fixture Type Outdoor Landscape

Style Utility

Length 9.19

Height 1.91

Light Source LED

Wattage 30 Watts

Bulb Type LED

Replaceable Light Source No

CA Prop-65 Warning

Energy Saver Yes

UPC 045923680823

Operating Temperature -20C (-4F) to a maximum of +45C (+113F)

Average Rated Hours 50000

Lamp Code LED 30W MEDIUM FLOOD LIGHT CRI 80+

Dimmable/Non-Dimmable Non-Dimmable Collection No

Finish Bronze

Width 7.09

Number of Modules 1-Module

Lumen Output 3432 Lumens

Lamp Type Flood Light

Bulb Included Yes

Safety Rated cULus - Wet

CEC California T24 Compliant

Energy Star No

Warranty 5-Year Warranty

Voltage 100-277 Volts

RoHS Compliant Yes

Kelvin Temp 5000K

Photocell No

Additional Information IP65 Rated