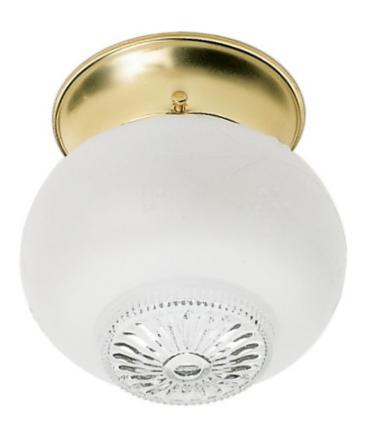

## NUVO 77-122

1-Light 6" Close-To-Ceiling Flush Mount Ceiling Light with Frosted Squat Ball Glass with a Clear Bottom.

Fixture Type

Close-To-Ceiling Flush

Collection

No

Style

Traditional

Finish Polished Brass

Llaimht

Width 5" Height 5.5"

Shade Description

Clear Bottom Squat Ball

Shade Material

Glass

Number of Lights