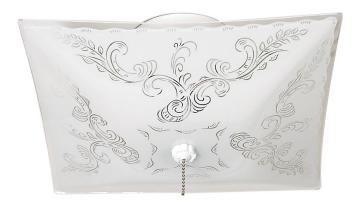

## NUVO 77-392

2-Light 12" Close-To-Ceiling Semi Flush Mount Ceiling Light / Pull Chain Switch with White Finish and Square Floral Glass

Fixture Type Close-To-Ceiling Semi Flush No

Collection

Style Traditional Finish White

Width 11.75" Height 4.75"

Shade Description

Shade Material

White Floral

Glass

Number of Lights 2-Lights

Max Wattage 60 Watts

Lamp Type Incandescent Bulb Type A19 Bulb