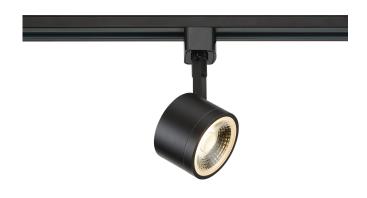

## NUVO TH402

## 12 Watt LED Track Head Black Finish 24 Degree Beam Angle

Fixture Type Track Lighting Heads

Style Contemporary

Width 2.95"

Shade Description Clear

Extension 5.12"

Light Source Integral LED

Wattage 12 Watts

Finish Black

Height 2.16"

Shade Material Die Cast Aluminum

Number of Lights 1-Light

Lumen Output 820 Lumens

Lamp Type LED

Bulb Included Yes

Certification UL Listed