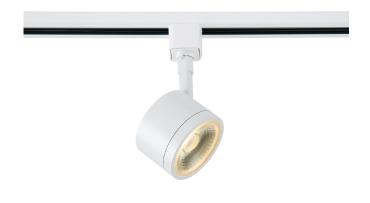

## **NUVO TH403**

## 12 Watt LED Track Head White Finish 36 Degree Beam Angle

Fixture Type

Track Lighting Heads

Collection

No

Style

Contemporary

Finish White

Width 2.95"

Height 2.16"

Shade Description

Clear

Shade Material Die Cast Aluminum

Number of Lights

Extension 5.12"

1-Light