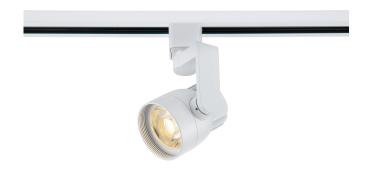

## **NUVO TH421**

## 12 Watt LED Track Head White Finish 24 Degree Beam Angle

Fixture Type

Track Lighting Heads

Collection

No

Style

Contemporary

Finish White

Width 2.52"

Height 3.32"

Shade Description

Clear

Shade Material

Die Cast Aluminum

Extension

6.18"