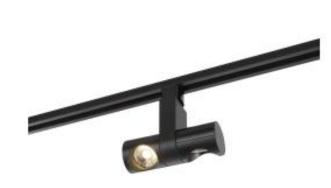

## **NUVO TH480**

24W LED PIPE DUAL TRACK HEAD

Notes

S L ι F C C F

## Additional Information

Warranty

3 Year Limited - Fixtures

Specifications CRI 90 Lumen Output 2040 Rated Hours 30000 120V Voltage Dimmable Yes - Dimmable **Compatible Dimmers** Triac 1.41 Weight (lb.) Dimensions Height (in.) 6.00 Width (in.) 2.25 Length (in.) 6.75

Active

24

24

Black

3000

Warm White

Track Head

For More Information Visit: https://www.satco.com/