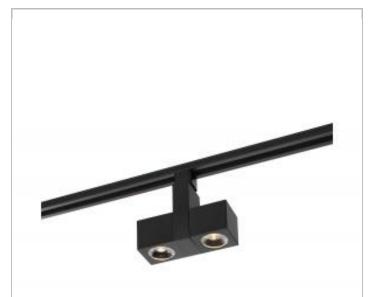

## **NUVO TH484**

24W LED SQUARE DUAL TRACK HEAD

| - NI | _ | - | • |
|------|---|---|---|
|      |   |   |   |
|      |   |   |   |

[www.i] 00.21.2020 03.40-

| General      |            |
|--------------|------------|
| Status       | Active     |
| Туре         | Track Head |
| Wattage      | 24         |
| Finish       | Black      |
| Beam Angle   | 24         |
| CCT (Kelvin) | 3000       |
| Temperature  | Warm White |