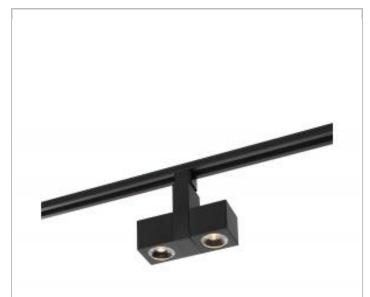

## **NUVO TH485**

24W LED SQUARE DUAL TRACK HEAD

| - NI | _ | -  | • |
|------|---|----|---|
|      | w | ι÷ |   |
|      |   |    |   |

[www.i] 00.21.2020 03.40-

| General      |            |  |
|--------------|------------|--|
| Status       | Active     |  |
| Туре         | Track Head |  |
| Wattage      | 24         |  |
| Finish       | Black      |  |
| Beam Angle   | 36         |  |
| CCT (Kelvin) | 3000       |  |
| Temperature  | Warm White |  |